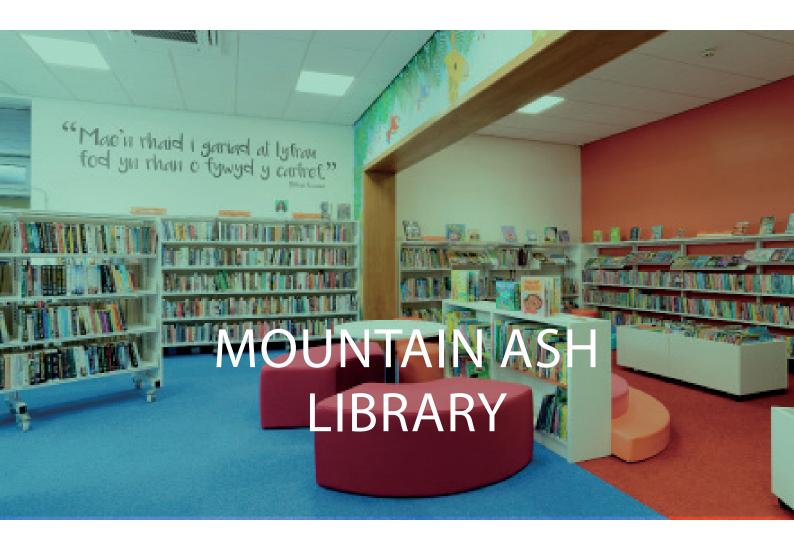

The space is divided into an IT and computer-access space, a main lending library, and a bright and engaging children's area.

The main library area benefits from entirely mobile shelving. These can be cleared to create a large open space for community events or reconfigured to best display their latest stock or highlight genres or authors.

The enticing children's area is located at the far end of the space. Filled with colour and tactile furniture the book stock is displayed on lower height Cantilibra™ shelving to encourage browsing and autonomy in selecting their next title.