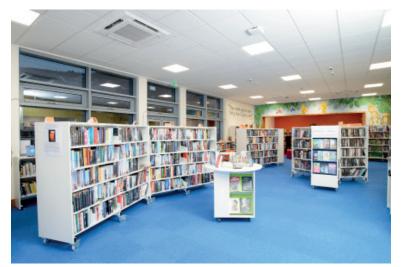

The library moved to its present location in 2019 to ensure it could offer residents a modern library service.

Rhondda Cynon Taf Library Service invested in our Cantilibra™ shelving system to provide a light, bright and airy library space. By selecting the Cantilibra™ range, the library has autonomy regarding the lay out and display of their book stock as the mobile shelving can be moved and rearranged quickly and simply.

The space is divided into an IT and computer-access space, a main lending library, and a bright and engaging children's area.

The main library area benefits from entirely mobile shelving. These can be cleared to create a large open space for community events or reconfigured to best display their latest stock or highlight genres or authors.