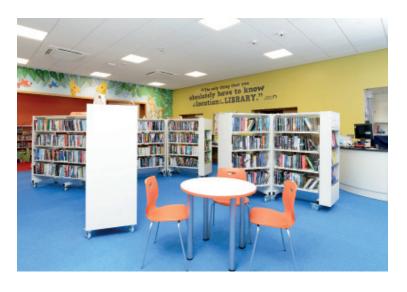

The space is divided into an IT and computer-access space, a main lending library, and a bright and engaging children's area.

The main library area benefits from entirely mobile shelving. These can be cleared to create a large open space for community events or reconfigured to best display their latest stock or highlight genres or authors.