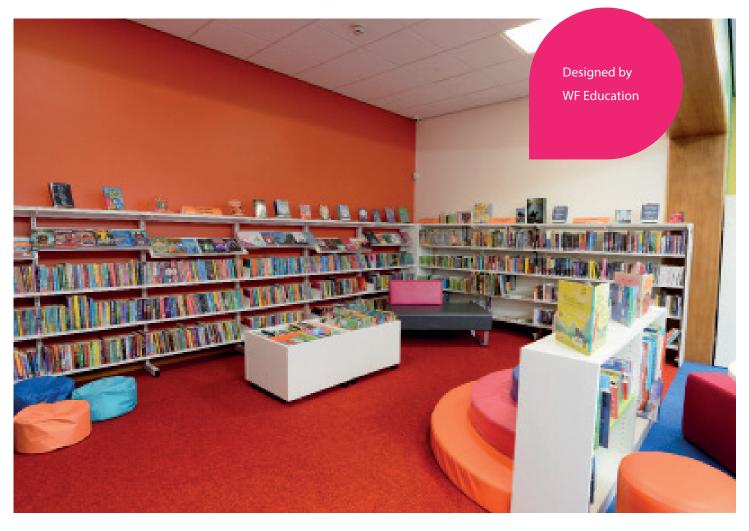

The space is divided into an IT and computer-access space, a main lending library, and a bright and engaging children's area.

The main library area benefits from entirely mobile shelving. These can be cleared to create a large open space for community events or reconfigured to best display their latest stock or highlight genres or authors.

The enticing children's area is located at the far end of the space. Filled with colour and tactile furniture the book stock is displayed on lower height Cantilibra™ shelving to encourage browsing and autonomy in selecting their next title.