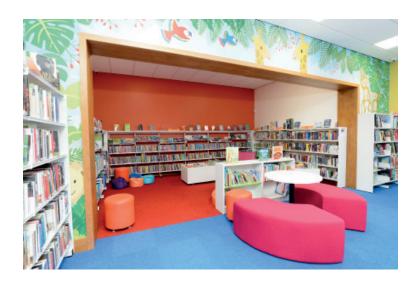

The enticing children's area is located at the far end of the space. Filled with colour and tactile furniture the book stock is displayed on lower height Cantilibra™ shelving to encourage browsing and autonomy in selecting their next title.